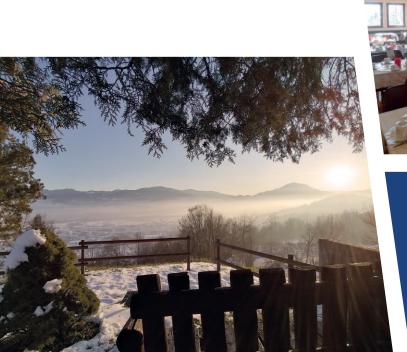

## THE CENTRE PAPA LUCIANI IS SET ON THE TOP OF A HILL BETWEEN THE GREEN VALLEY OF THE RIVER PIAVE AND THE DOLOMITES OF BELLUNO. IT IS A PEACEFUL IDEAL LOCATION FOR SPIRITUAL EXPERIENCES, MEETINGS AND HOLIDAYS