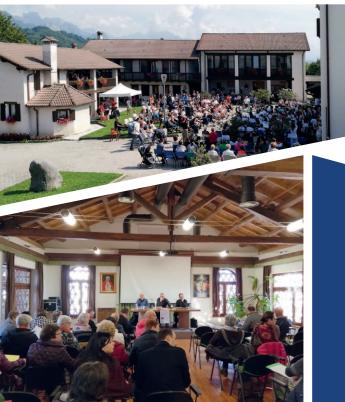

### **FACILITIES**

In the Centre you will find a church and a chapel, meeting rooms of different size for spiritual retreats, meetings, congresses and events. Near the buildings, an open-air theatre facing onto the Valley and a large park are perfect locations to unwind and enjoy the view.