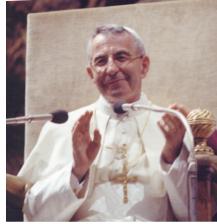

THE CENTRE WAS BORN IN 1982. IT IS DEDICATED TO POPE JOHN PAUL I, ALBINO LUCIANI, THE POPE FROM BELLUNO