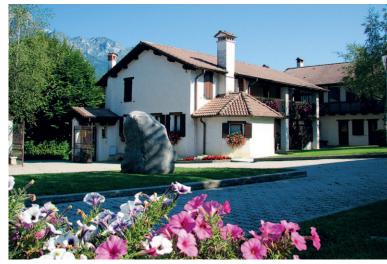

## THE CENTRE PAPA LUCIANI IS SET ON THE TOP OF A HILL BETWEEN THE GREEN VALLEY OF THE RIVER PIAVE AND THE DOLOMITES OF BELLUNO. IT IS A PEACEFUL IDEAL LOCATION FOR SPIRITUAL EXPERIENCES, MEETINGS AND HOLIDAYS

THE CENTRE WAS BORN IN 1982. IT IS DEDICATED TO POPE JOHN PAUL I, ALBINO LUCIANI, THE POPE FROM BELLUNO